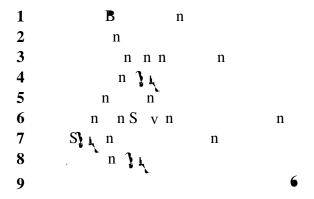

| TIOCETT NO. ( /ETT.) CIN    |           |                           |                         |
|-----------------------------|-----------|---------------------------|-------------------------|
| HOSTEL NO. 6 (TEJA SIN      | (GH HALL) |                           |                         |
| Heads of Income/Expenditure |           | sed Estimates<br>015-2016 | Estimates for 2016-2017 |
| RECEIPTS                    |           |                           |                         |
| 1                           |           |                           |                         |
| 2 1 n n n n                 |           |                           |                         |
| 3 n A n n                   |           | 6                         | 6                       |
| 4 n ] m                     |           |                           |                         |
| 5 n n S v n                 |           |                           |                         |
| 6 J S 1 n                   |           |                           |                         |
| 7 n                         |           | 3                         | 3                       |
| 8 n                         |           |                           |                         |
| 9                           |           |                           | 6                       |
| Total                       |           | 4652728                   | 5122000                 |
| EXPENDITURE                 |           |                           |                         |
| 1 B n                       |           |                           |                         |
| 2 n                         |           | 3                         | 3                       |
| n n n n                     |           |                           |                         |
| 4 n 1 L                     |           | 3                         | 6                       |
| 5 n n                       |           |                           |                         |
| 6 n n S v n n               |           |                           |                         |
| 7 S) n n                    |           |                           |                         |
| 8 n 1 L                     |           | 6                         |                         |
| 9 n n S n v 1, S            |           | 66                        | 3                       |
| 10 A L 3 m n                |           |                           |                         |
| Total                       |           | 4114806                   | 502821                  |
| ·                           | '         |                           |                         |
| , n v n                     | n         | <b>b</b> -                | <b>1</b> 4              |
| •                           | Un v A    | , <b>"</b> I              | • 7                     |