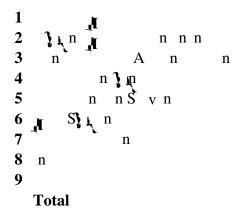

H song Epntr

| Heads | of i | Income/Ex | penditure |
|-------|------|-----------|-----------|
|-------|------|-----------|-----------|

Revised Estimates 2015-2016

**Estimates for 2016-2017** 

1

| HOSTEL NO. 4 (PATE)                       | T HATT)           |               |
|-------------------------------------------|-------------------|---------------|
| HOSTEL NO. 4 (TATE)                       | L HALL)           |               |
| Heads of Income/Expenditure               | Revised Estimates | Estimates for |
| reduce of medical Expenditure             | 2015-2016         | 2016-2017     |
| RECEIPTS                                  | 2013 2010         | 2010 2017     |
| 1                                         | 6                 | 66            |
| 2 Jun nnn                                 | 6                 |               |
| 3 n A n n                                 |                   | 6             |
| 4 ոչտ                                     | 6                 | 6             |
| 5 n n S v n                               | 6                 | 6             |
| 6 J S 1 n                                 |                   |               |
| 7 n                                       |                   | 3             |
| 8 n                                       |                   | 6             |
| 9                                         |                   |               |
| Total                                     | 4555270           | 0 464951      |
| EXPENDITURE                               |                   |               |
|                                           | 6                 | 66            |
|                                           | •                 |               |
|                                           |                   | 1             |
| 3                                         | 6                 |               |
| 5 n n                                     | 6                 | 6             |
| 6 n n S y n n                             | 6                 | 6             |
|                                           | •                 | •             |
| 7 S 1 n n n n n n n n n n n n n n n n n n |                   |               |
|                                           |                   |               |
|                                           |                   | 6             |
|                                           | 20/040            | 45(22)        |
| Total                                     | 386840            | 456220        |
|                                           |                   |               |
| , n v n                                   | n <b>"t</b>       | 31            |
| Jnv A 🎝 🚜 , 🥻 👢 n .                       | Un v A 🕽 🛍        |               |