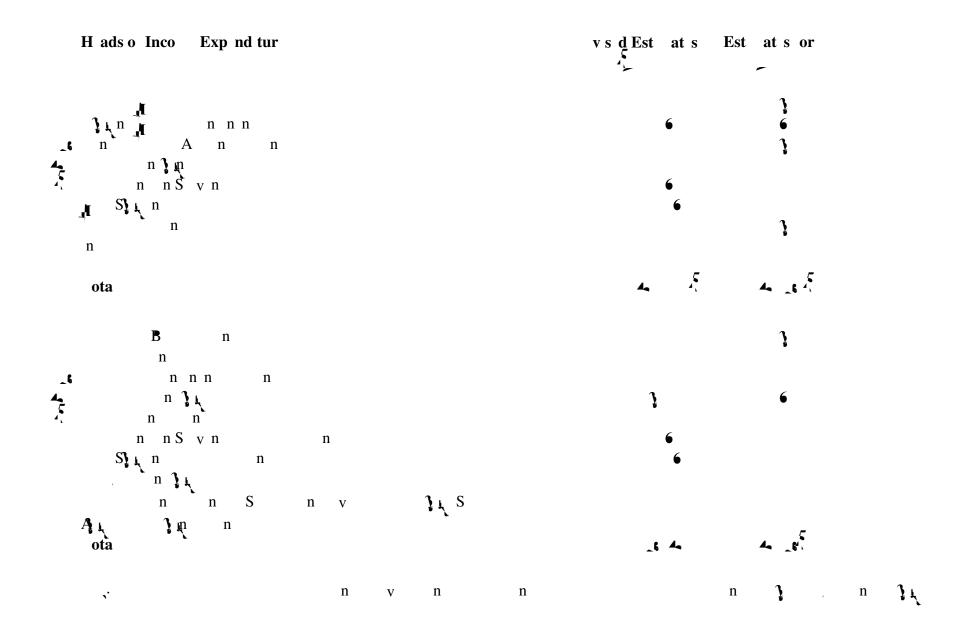

H song Epntr

| Heads | of i | Income/Ex | penditure |
|-------|------|-----------|-----------|
|-------|------|-----------|-----------|

Revised Estimates 2015-2016

**Estimates for 2016-2017** 

1

| HOSTEL NO. 4 (PATE)                       | T HATT)           |               |
|-------------------------------------------|-------------------|---------------|
| HOSTEL NO. 4 (TATE)                       | L HALL)           |               |
| Heads of Income/Expenditure               | Revised Estimates | Estimates for |
| reduce of medical Expenditure             | 2015-2016         | 2016-2017     |
| RECEIPTS                                  | 2013 2010         | 2010 2017     |
| 1                                         | 6                 | 66            |
| 2 Jun nnn                                 | 6                 |               |
| 3 n A n n                                 |                   | 6             |
| 4 ոչտ                                     | 6                 | 6             |
| 5 n n S v n                               | 6                 | 6             |
| 6 J S 1 n                                 |                   |               |
| 7 n                                       |                   | 3             |
| 8 n                                       |                   | 6             |
| 9                                         |                   |               |
| Total                                     | 4555270           | 0 464951      |
| EXPENDITURE                               |                   |               |
|                                           | 6                 | 66            |
|                                           | •                 |               |
|                                           |                   | 1             |
| 3                                         | 6                 |               |
| 5 n n                                     | 6                 | 6             |
| 6 n n S y n n                             | 6                 | 6             |
|                                           | •                 | •             |
| 7 S 1 n n n n n n n n n n n n n n n n n n |                   |               |
|                                           |                   |               |
|                                           |                   | 6             |
|                                           | 20/040            | 45(22)        |
| Total                                     | 386840            | 456220        |
|                                           |                   |               |
| , n v n                                   | n <b>"t</b>       | 31            |
| Jnv A 🎝 🚜 , 🥻 👢 n .                       | Un v A 🕽 🛍        |               |