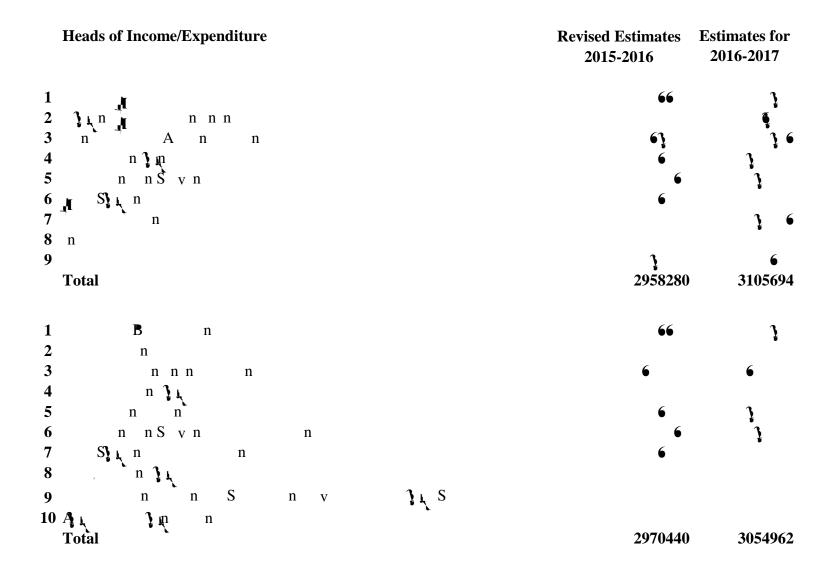

| TIOCETT NO. ( /ETT.) CIN    |           |                           |                         |
|-----------------------------|-----------|---------------------------|-------------------------|
| HOSTEL NO. 6 (TEJA SIN      | (GH HALL) |                           |                         |
| Heads of Income/Expenditure |           | sed Estimates<br>015-2016 | Estimates for 2016-2017 |
| RECEIPTS                    |           |                           |                         |
| 1                           |           |                           |                         |
| 2 1 n n n n                 |           |                           |                         |
| 3 n A n n                   |           | 6                         | 6                       |
| 4 n ] m                     |           |                           |                         |
| 5 n n S v n                 |           |                           |                         |
| 6 J S 1 n                   |           |                           |                         |
| 7 n                         |           | 3                         | 3                       |
| 8 n                         |           |                           |                         |
| 9                           |           |                           | 6                       |
| Total                       |           | 4652728                   | 5122000                 |
| EXPENDITURE                 |           |                           |                         |
| 1 B n                       |           |                           |                         |
| 2 n                         |           | 3                         | 3                       |
| n n n n                     |           |                           |                         |
| 4 n 1 L                     |           | 3                         | 6                       |
| 5 n n                       |           |                           |                         |
| 6 n n S v n n               |           |                           |                         |
| 7 S) n n                    |           |                           |                         |
| 8 n 1 L                     |           | 6                         |                         |
| 9 n n S n v 1, S            |           | 66                        | 3                       |
| 10 A L 3 m n                |           |                           |                         |
| Total                       |           | 4114806                   | 502821                  |
| ·                           | '         |                           |                         |
| , n v n                     | n         | <b>b</b> -                | <b>1</b> 4              |
| •                           | Un v A    | , <b>"</b> I              | • 7                     |